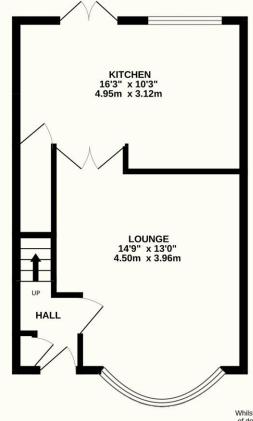

## Downsview Crescent, Uckfield, TN22 1SA

\*\* Guide Price: £300,000 - £325,000\*\* This chain-free three bedroom mid terraced property is ideal for multiple types of buyers whether you're looking to get on the property ladder for the first time, upsize or downsize. Its location is favourable being on the popular Manor Park development also being walking distance of local schools for all ages along with useful amenities such as a launderette & Tesco Express. Woodland walks are also accessible by foot across Views Wood, ideal for dog walking towards Buxted and Buxted Park Hotel. The property offers a spacious living room with bay window to the front and leads to a kitchen/breakfast room to rear. To the first floor are three bedrooms, two being doubles, and a family bathroom with distant views to front. The rear garden is tiered with the arrangement of a patio leading up to an area of lawn and garden sheds. A garden gates opens to a path to rear that leads to a very useful single garage en-bloc perfect for additional storage space or to park a car.

## Peter Oliver

TOTAL FLOOR AREA: 944 sq.ft. (87.7 sq.m.) approx.

Whilst every attempt has been made to ensure the accuracy of the floorplan contained here, measurements of doors, windows, rooms and any other items are approximate and no responsibility is taken for any error, omission or mis-statement. This plan is for illustrative purposes only and should be used as such by any prospective purchaser. The services, systems and appliances shown have not been tested and no guarantee as to their operability or efficiency can be given.