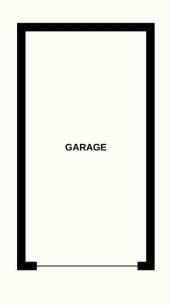

## Downsview Crescent, Uckfield, TN22 1SA

\*\* Guide Price: £300,000 - £325,000\*\* This chain-free three bedroom mid terraced property is ideal for multiple types of buyers whether you're looking to get on the property ladder for the first time, upsize or downsize. Its location is favourable being on the popular Manor Park development also being walking distance of local schools for all ages along with useful amenities such as a launderette & Tesco Express. Woodland walks are also accessible by foot across Views Wood, ideal for dog walking towards Buxted and Buxted Park Hotel. The property offers a spacious living room with bay window to the front and leads to a kitchen/breakfast room to rear. To the first floor are three bedrooms, two being doubles, and a family bathroom with distant views to front. The rear garden is tiered with the arrangement of a patio leading up to an area of lawn and garden sheds. A garden gates opens to a path to rear that leads to a very useful single garage en-bloc perfect for additional storage space or to park a car.

## Peter Oliver

TOTAL FLOOR AREA: 944 sq.ft. (87.7 sq.m.) approx.

Whilst every attempt has been made to ensure the accuracy of the floorplan contained here, measurements of doors, windows, rooms and any other items are approximate and no responsibility is taken for any error, omission or mis-statement. This plan is for illustrative purposes only and should be used as such by any prospective purchaser. The services, systems and appliances shown have not been tested and no guarantee as to their operability or efficiency can be given.