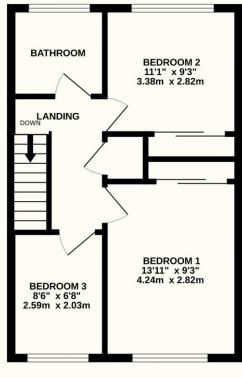

## Downsview Crescent, Uckfield, TN22 1SA

\*\* Guide Price: £300,000 - £325,000\*\* This chain-free three bedroom mid terraced property is ideal for multiple types of buyers whether you're looking to get on the property ladder for the first time, upsize or downsize. Its location is favourable being on the popular Manor Park development also being walking distance of local schools for all ages along with useful amenities such as a launderette & Tesco Express. Woodland walks are also accessible by foot across Views Wood, ideal for dog walking towards Buxted and Buxted Park Hotel. The property offers a spacious living room with bay window to the front and leads to a kitchen/breakfast room to rear. To the first floor are three bedrooms, two being doubles, and a family bathroom with distant views to front. The rear garden is tiered with the arrangement of a patio leading up to an area of lawn and garden sheds. A garden gates opens to a path to rear that leads to a very useful single garage en-bloc perfect for additional storage space or to park a car.

## Peter Oliver

TOTAL FLOOR AREA: 944 sq.ft. (87.7 sq.m.) approx.

Whilst every attempt has been made to ensure the accuracy of the floorplan contained here, measurements of doors, windows, rooms and any other items are approximate and no responsibility is taken for any error, omission or mis-statement. This plan is for illustrative purposes only and should be used as such by any prospective purchaser. The services, systems and appliances shown have not been tested and no guarantee as to their operability or efficiency can be given.