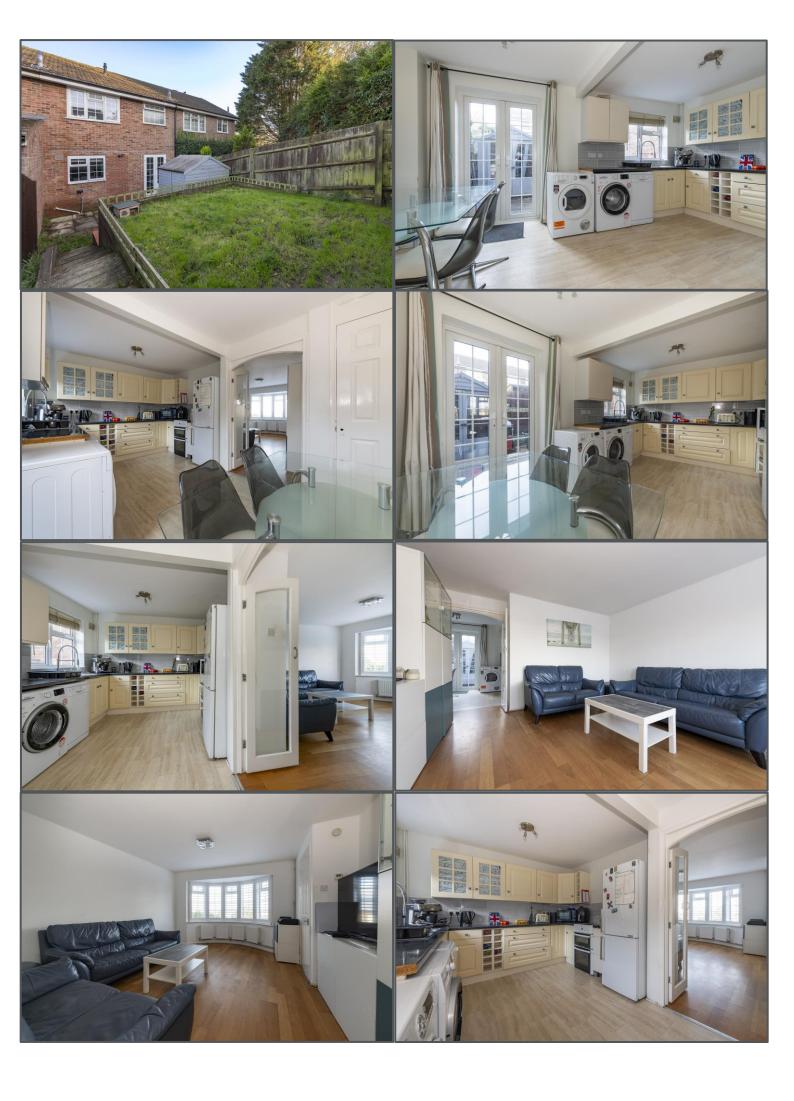

## Downsview Crescent, Uckfield, TN22 1SA

\*\* Guide Price: £300,000 - £325,000\*\* This chain-free three bedroom mid terraced property is ideal for multiple types of buyers whether you're looking to get on the property ladder for the first time, upsize or downsize. Its location is favourable being on the popular Manor Park development also being walking distance of local schools for all ages along with useful amenities such as a launderette & Tesco Express. Woodland walks are also accessible by foot across Views Wood, ideal for dog walking towards Buxted and Buxted Park Hotel. The property offers a spacious living room with bay window to the front and leads to a kitchen/breakfast room to rear. To the first floor are three bedrooms, two being doubles, and a family bathroom with distant views to front. The rear garden is tiered with the arrangement of a patio leading up to an area of lawn and garden sheds. A garden gates opens to a path to rear that leads to a very useful single garage en-bloc perfect for additional storage space or to park a car.